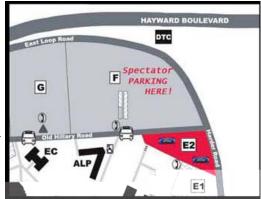

Model:                    |         |        | Plate#                 |

[K]

[L]

Truck

[M] Lincoln-Mercury

**Non-Mustang Ford** 

Classes: (Circle)

[C]

[A] 64-78 Mustang

**79-93 Mustang** 

94-98 Cobra [F]

99-04 Cobra

[G]

[H] Mach1 & Bullitt

05-08 Mustang [I]

V6 Mustang 94-98 GT [D]99-04 GT  $[\mathbf{E}]$ 

[J]**Signature** 

\* Show is open to all Ford Models \* Peer Judging for all Classes\*

\* Gate opens at 10am \* Parking until 12pm \* Awards at 2pm \*

\* Entry Fee: (Includes T-Shirt)

## \$15 Registration

NO ALCOHOLIC BEVERAGES, and NO BURNOUTS Allowed For more information e-mail: feedback@californiafords.com Or visit http://www.californiafords.com/carshow

**Send Payments to:** CaliforniaFords.com P.O. Box 1755 Fremont, CA 94538

Location: Cal State East Bay Lot E2